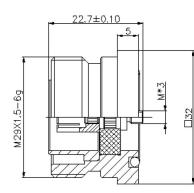

## 7/16" DIN female square flange mount connector

IP67

Low Passive intermodulation

| Interface                       | According to IEC 60169-4                                                |
|---------------------------------|-------------------------------------------------------------------------|
| Frequency range                 | DC - 7.5 GHz                                                            |
| VSWR                            | ≤1.10@DC-3 GHz                                                          |
| Impedance                       | 50 Ohms                                                                 |
| Dielectric withstanding voltage | ≥4000V RMS, 50Hz, at sea level                                          |
| Working Voltage                 | ≥2700V RMS, 50Hz, at sea level                                          |
| Dielectric resistance           | ≥10000 MΩ                                                               |
| Maximum power                   | 3 Kilowatts / 3000 Watts                                                |
| Contact resistance              | Centre Contact - $\leq 0.4m\Omega$<br>Outer Contact - $\leq 1.0m\Omega$ |
| Durability                      | ≥500 mating cycles                                                      |
| Temperature range               | -40°C to +85°C                                                          |
| IP Rating                       | IP67                                                                    |
| RoHS Compliant                  | Yes - 2002/95/EC                                                        |

| Construction   |                               |
|----------------|-------------------------------|
| Body           | Tri-metal plated brass        |
| Insulator      | PTFE (teflon)                 |
| Centre contact | Silver plated phosphor copper |
| Gasket         | Silicon rubber                |