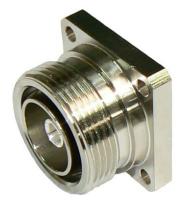

## 716DINFFM

## 7/16" DIN female square flange mount connector

IP67

Low Passive intermodulation

| Interface                       | According to IEC 60169-4                                                |
|---------------------------------|-------------------------------------------------------------------------|
| Frequency range                 | DC - 7.5 GHz                                                            |
| VSWR                            | ≤1.10@DC-3 GHz                                                          |
| Impedance                       | 50 Ohms                                                                 |
| Dielectric withstanding voltage | ≥4000V RMS, 50Hz, at sea level                                          |
| Working Voltage                 | ≥2700V RMS, 50Hz, at sea level                                          |
| Dielectric resistance           | ≥10000 MΩ                                                               |
| Maximum power                   | 3 Kilowatts / 3000 Watts                                                |
| Contact resistance              | Centre Contact - $\leq 0.4m\Omega$<br>Outer Contact - $\leq 1.0m\Omega$ |
| Durability                      | ≥500 mating cycles                                                      |
| Temperature range               | -40°C to +85°C                                                          |
| IP Rating                       | IP67                                                                    |
| RoHS Compliant                  | Yes - 2002/95/EC                                                        |