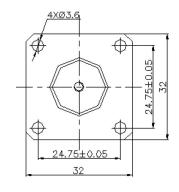

## 7/16" DIN female square flange mount connector

IP67

Low Passive intermodulation

| Interface                       | According to IEC 60169-4                                                |
|---------------------------------|-------------------------------------------------------------------------|
| Frequency range                 | DC - 7.5 GHz                                                            |
| VSWR                            | ≤1.10@DC-3 GHz                                                          |
| Impedance                       | 50 Ohms                                                                 |
| Dielectric withstanding voltage | ≥4000V RMS, 50Hz, at sea level                                          |
| Working Voltage                 | ≥2700V RMS, 50Hz, at sea level                                          |
| Dielectric resistance           | ≥10000 MΩ                                                               |
| Maximum power                   | 3 Kilowatts / 3000 Watts                                                |
| Contact resistance              | Centre Contact - $\leq 0.4m\Omega$<br>Outer Contact - $\leq 1.0m\Omega$ |
| Durability                      | ≥500 mating cycles                                                      |
| Temperature range               | -40°C to +85°C                                                          |
| IP Rating                       | IP67                                                                    |
| RoHS Compliant                  | Yes - 2002/95/EC                                                        |

| Construction   |                               |
|----------------|-------------------------------|
| Body           | Tri-metal plated brass        |
| Insulator      | PTFE (teflon)                 |
| Centre contact | Silver plated phosphor copper |
| Gasket         | Silicon rubber                |